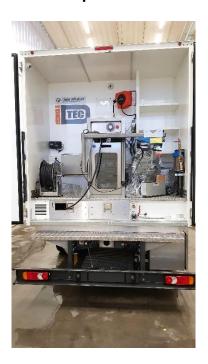

### Vehicle description

# HIGH-PRESSURE WATER-CUTTING UNIT

Year of construction: 2020

- Hammelmann 2500 bar 22 L/min high-pressure pump
- HPP 235 bar 135 L/min High-pressure pump with 100 m 5/8' flushing reel
- Mechanical drive of the high-pressure pumps via an intermediate gearbox The intermediate gearbox can switch the 2500 bar and 235 bar pumps on/off separately.

#### **High pressure system**

#### High-pressure pump - Hammelmann

- 2500 bar 22 l/min
- Drive: mechanical via the intermediate gearbox
- Electronic overpressure monitoring
- Pressure infinitely variable

High-pressure system for driving the milling robot and for working with the water cutter.

## The high-pressure pump is mounted vertically behind the cab on the left:

#### PTC high-pressure pump

- Approx. 235 bar 135 l/min
- Drive: mechanical via the intermediate gearbox
- Electronic overpressure monitoring
- Pressure continuously adjustable

High-pressure system for sewer cleaning.

#### **DEFCO Reel**

- Rigidly mounted
- Reel is electrically driven

- Capacity 100 m (NW 16) flushing hose Incl. 80 m NW 5/82' (NW 16) flushing hose,
- Connection thread ½'

Seite 3/9 www.dietmarkaiser.com

#### Vehicle case

#### Rear compartment

#### Reel MHR200

Cable - compressed air control of the robots

- 180 m hybrid robot cable
- Chrome steel drawer

#### Air compressor with filter and dryer

With 20 m spring-loaded reel instead of 9.0 m

#### Voltage transformer with distribution box 115 V / 230 V, 3000 Watt

- Incl. battery, for operating the PC, cable reel and TV camera
- Operation without diesel engine possible for up to two hours
- Continuous operation with diesel engine at idle speed
- Can be connected to an external 230 V mains supply

#### Water tank - VPT 1,000

- Capacity 1,000 litres
- Level sensor
- Vertical tank
- Filter package
- Drain to the rear with ball valve and Storz C-coupling
- With automatic filling system

www.dietmarkaiser.com Seite 5/9

#### Water pump

12 V cleaning pump for sewer robots, hand cleaning, etc.

- With spring-loaded hose reel
- Manual gun