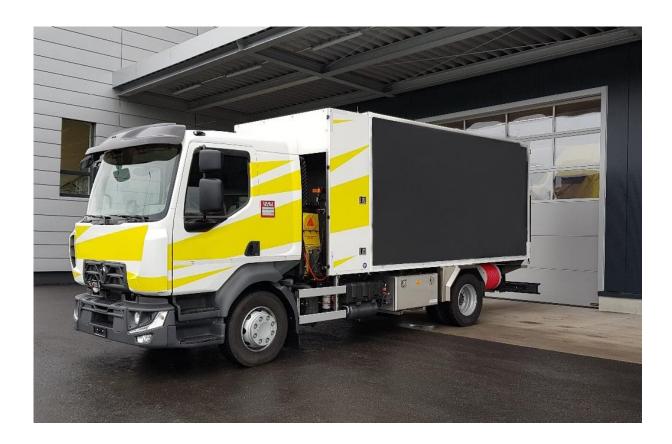

### Vehicle description

# HIGH-PRESSURE WATER-CUTTING UNIT

Year of construction: 2020

- Hammelmann 2500 bar 22 L/min high-pressure pump
- HPP 235 bar 135 L/min High-pressure pump with 100 m 5/8' flushing reel
- Mechanical drive of the high-pressure pumps via an intermediate gearbox The intermediate gearbox can switch the 2500 bar and 235 bar pumps on/off separately.

# TRUCK CHASSIS:

Renault D 12 MED P4x2 250 E6 12 tonnes total weight Wheelbase 3800 mm

\*\*\*\*\*

www.dietmarkaiser.com Seite 9/9