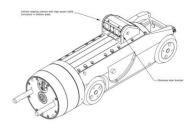

#### Robot R280 T1

Channel diameter from 250 mm

- 2500 bar Rotary feedthrough
- Air connection
- Angle sensor X-Y
- Rotation sensor
- Temperature monitoring

www.dietmarkaiser.com Seite 7/9