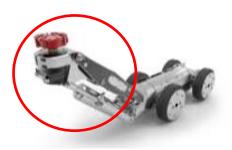

hand cleaning, etc.

- With spring-loaded hose reel
- Manual gun

#### Robot R125

# Robot R160 T3 Basic robot Channel diameter 180-500 mm



- 500° rotation
- Air connection
- Angle sensor X-Y
- Rotation sensor
- Temperature monitoring

**WJ180 T3** - UHP precision waterjet cutting system For R160 basic robot Channel diameter 180-400 mm (without lifting unit)



- Up to 2200 bar
- Universal nozzle holder
- Nozzle rotation 100° LED Beleuchtung

www.dietmarkaiser.com Seite 6/9



**WJ190 T3** - UHP precision linkage water cutting system For R160 basic robot Channel diameter 180-700 mm



- Up to 2200 bar
- Universal nozzle holder
- Nozzle rotation 100°
- LED lighting
- Continuously rotating camera

**HA195 T1** - Milling and cutting system For R160 basic robot Channel diameter 180-700 mm



- LED lighting
- Continuously rotating camera

#### Robot R280 T1

Channel diameter from 250 mm

- 2500 bar Rotary feedthrough
- Air connection
- Angle sensor X-Y
- Rotation sensor
- Temperature monitoring

www.dietmarkaiser.com Seite 7/9



#### Camera attachment on R280



CTR250 is a rotary camera with light for the R280.

**WJ280** T1 UHP precision water cutting system For R280 basic robot Channel diameter 250-1000 mm

- Up to 2500 bar
- Universal nozzle holder
- Nozzle rotation 100°
- LED lighting
- Continuously rotating camera

**HA280** T1 milling and cutting system For R280 basic robot Channel diameter from 250 mm

- LED lighting
- Continuously rotating camera

#### CTR250 rotary camera

- Camera attachment with windscreen wiper
- The image can be switched between the mounted too