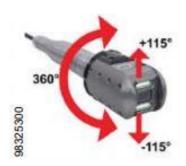

# Robot R160 T3 Basic robot Channel diameter 180-500 mm

- 500° rotation
- Air connection
- Angle sensor X-Y
- Rotation sensor
- Temperature monitoring

**WJ180 T3** - UHP precision waterjet cutting system For R160 basic robot Channel diameter 180-400 mm (without lifting unit)

- Up to 2200 bar
- Universal nozzle holder
- Nozzle rotation 100° LED Beleuchtung

www.dietmarkaiser.com Seite 6/9

**WJ190 T3** - UHP precision linkage water cutting system For R160 basic robot Channel diameter 180-700 mm