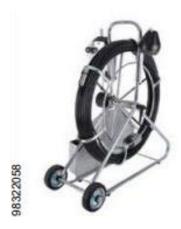

#### **DEFCO Reel**

- Rigidly mounted
- Reel is electrically driven

- Capacity 100 m (NW 16) flushing hose Incl. 80 m NW 5/82' (NW 16) flushing hose,
- Connection thread ½'

Seite 3/9 www.dietmarkaiser.com