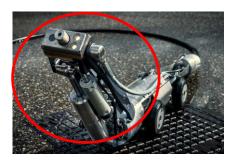

#### Camera attachment on R280

CTR250 is a rotary camera with light for the R280.

**WJ280** T1 UHP precision water cutting system For R280 basic robot Channel diameter 250-1000 mm

- Up to 2500 bar
- Universal nozzle holder
- Nozzle rotation 100°
- LED lighting
- Continuously rotating camera

#### CTR250 rotary camera

- Camera attachment with windscreen wiper
- The image can be switched between the mounted tool (water jet, milling cutter). This
  camera can therefore be used to look forwards and backwards

The camera is plugged in instead of the standard mounted plate and can also be removed if required

The R280 robot is prepared for the camera.

www.dietmarkaiser.com Seite 8/9