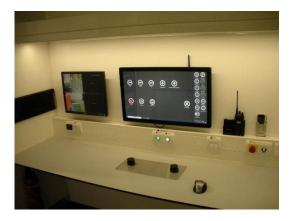

#### **Operator room**

#### Installed accessories:

- LED lighting with switch
- Console

www.dietmarkaiser.com Seite 4/9