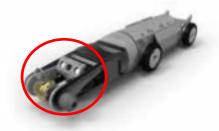

#### Robot R280 T1

Channel diameter from 250 mm

- 2500 bar Rotary feedthrough
- Air connection
- Angle sensor X-Y
- Rotation sensor
- Temperature monitoring

www.dietmarkaiser.com Seite 7/9

#### Camera attachment on R280

CTR250 is a rotary camera with light for the R280.

**WJ280** T1 UHP precision water cutting system For R280 basic robot Channel diameter 250-1000 mm

- Up to 2500 bar
- Universal nozzle holder
- Nozzle rotation 100°
- LED lighting
- Continuously rotating camera