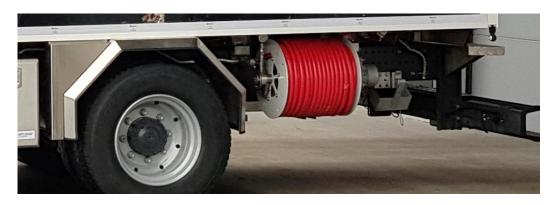

#### **DEFCO Reel**

- Rigidly mounted
- Reel is electrically driven

- Capacity 100 m (NW 16) flushing hose Incl. 80 m NW 5/82' (NW 16) flushing hose,
- Connection thread ½'

Seite 3/9 www.dietmarkaiser.com