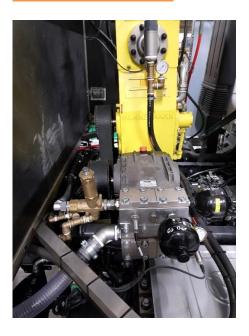

#### **High pressure system**

#### High-pressure pump - Hammelmann

- 2500 bar 22 l/min
- Drive: mechanical via the intermediate gearbox
- Electronic overpressure monitoring
- Pressure infinitely variable

High-pressure system for driving the milling robot and for working with the water cutter.

## The high-pressure pump is mounted vertically behind the cab on the left: