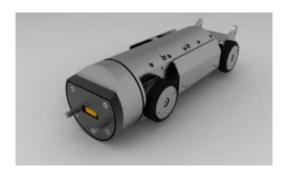

#### Robot R125

# Robot R160 T3 Basic robot Channel diameter 180-500 mm

- 500° rotation
- Air connection
- Angle sensor X-Y
- Rotation sensor
- Temperature monitoring

**WJ180 T3** - UHP precision waterjet cutting system For R160 basic robot Channel diameter 180-400 mm (without lifting unit)

- Up to 2200 bar
- Universal nozzle holder
- Nozzle rotation 100° LED Beleuchtung

www.dietmarkaiser.com Seite 6/9

**WJ190 T3** - UHP precision linkage water cutting system For R160 basic robot Channel diameter 180-700 mm