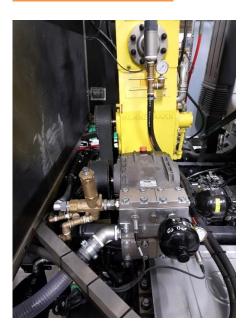

#### **High pressure system**

#### High-pressure pump - Hammelmann

- 2500 bar 22 l/min
- Drive: mechanical via the intermediate gearbox
- Electronic overpressure monitoring
- Pressure infinitely variable

High-pressure system for driving the milling robot and for working with the water cutter.

### The high-pressure pump is mounted vertically behind the cab on the left:

#### PTC high-pressure pump

- Approx. 235 bar 135 l/min
- Drive: mechanical via the intermediate gearbox
- Electronic overpressure monitoring
- Pressure continuously adjustable

High-pressure system for sewer cleaning.