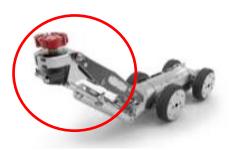

#### Robot R125

# Robot R160 T3 Basic robot Channel diameter 180-500 mm

- 500° rotation
- Air connection
- Angle sensor X-Y
- Rotation sensor
- Temperature monitoring

**WJ180 T3** - UHP precision waterjet cutting system For R160 basic robot Channel diameter 180-400 mm (without lifting unit)