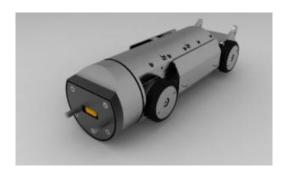

#### Robot R125

# Robot R160 T3 Basic robot Channel diameter 180-500 mm

- 500° rotation
- Air connection
- Angle sensor X-Y
- Rotation sensor
- Temperature monitoring

**WJ180 T3** - UHP precision waterjet cutting system For R160 basic robot Channel diameter 180-400 mm (without lifting unit)