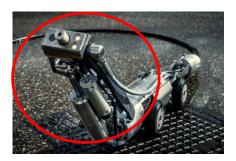

#### Robot R280 T1

Channel diameter from 250 mm

- 2500 bar Rotary feedthrough
- Air connection
- Angle sensor X-Y
- Rotation sensor
- Temperature monitoring

www.dietmarkaiser.com Seite 7/9

#### Camera attachment on R280

CTR250 is a rotary camera with light for the R280.

**WJ280** T1 UHP precision water cutting system For R280 basic robot Channel diameter 250-1000 mm

- Up to 2500 bar
- Universal nozzle holder
- Nozzle rotation 100°
- LED lighting
- Continuously rotating camera