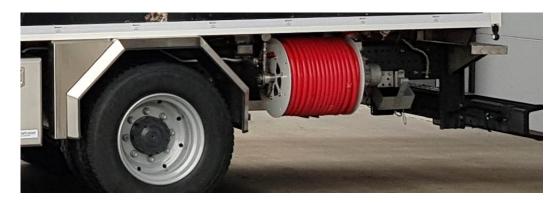

#### **DEFCO Reel**

- Rigidly mounted
- Reel is electrically driven

- Capacity 100 m (NW 16) flushing hose Incl. 80 m NW 5/8"(NW 16) flushing hose,
- Connection thread ½'

Seite 3/9 www.dietmarkaiser.com