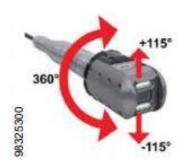

# Robot R160 T3 Basic robot Channel diameter 180-500 mm

- 500° rotation
- Air connection
- Angle sensor X-Y
- Rotation sensor
- Temperature monitoring

**WJ180 T3** - UHP precision waterjet cutting system For R160 basic robot Channel diameter 180-400 mm (without lifting unit)

- Up to 2200 bar
- Universal nozzle holder
- Nozzle rotation 100° LED Beleuchtung

www.dietmarkaiser.com Seite 6/9

**WJ190 T3** - UHP precision linkage water cutting system For R160 basic robot Channel diameter 180-700 mm

- Up to 2200 bar
- Universal nozzle holder
- Nozzle rotation 100°
- LED lighting
- Continuously rotating camera

**HA195 T1** - Milling and cutting system For R160 basic robot Channel diameter 180-700 mm