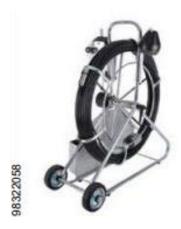

#### **DEFCO Reel**

- Rigidly mounted
- Reel is electrically driven

- Capacity 100 m (NW 16) flushing hose Incl. 80 m NW 5/8"(NW 16) flushing hose,
- Connection thread ½'

Seite 3/9 www.dietmarkaiser.com