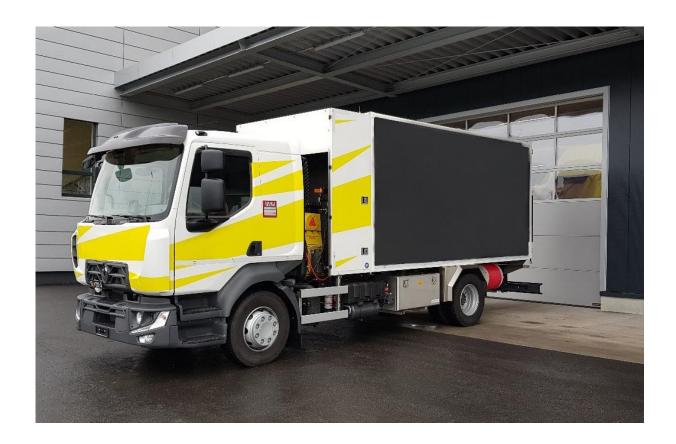

#### **Vehicle description**

# HIGH-PRESSURE WATER-CUTTING UNIT

Year of construction: 2020

- Hammelmann 2500 bar 22 L/min high-pressure pump
- HPP 235 bar 135 L/min High-pressure pump with 100 m 5/8" flushing reel
- Mechanical drive of the high-pressure pumps via an intermediate gearbox The intermediate gearbox can switch the 2500 bar and 235 bar pumps on/off separately.

## TRUCK CHASSIS:

Renault D 12 MED P4x2 250 E6 12 tonnes total weight Wheelbase 3800 mm

\*\*\*\*\*

www.dietmarkaiser.com Seite 9/9