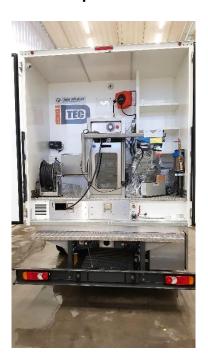

#### **Vehicle description**

# HIGH-PRESSURE WATER-CUTTING UNIT

Year of construction: 2020

- Hammelmann 2500 bar 22 L/min high-pressure pump
- HPP 235 bar 135 L/min High-pressure pump with 100 m 5/8" flushing reel
- Mechanical drive of the high-pressure pumps via an intermediate gearbox The intermediate gearbox can switch the 2500 bar and 235 bar pumps on/off separately.

#### **High pressure system**

#### High-pressure pump - Hammelmann

- 2500 bar 22 l/min
- Drive: mechanical via the intermediate gearbox
- Electronic overpressure monitoring
- Pressure infinitely variable

High-pressure system for driving the milling robot and for working with the water cutter.

#### PTC high-pressure pump

- Approx. 235 bar 135 l/min
- Drive: mechanical via the intermediate gearbox
- Electronic overpressure monitoring
- Pressure continuously adjustable

High-pressure system for sewer cleaning.

#### **DEFCO Reel**

- Rigidly mounted
- Reel is electrically driven

- Capacity 100 m (NW 16) flushing hose Incl. 80 m NW 5/8"(NW 16) flushing hose,
- Connection thread ½'

Seite 3/9 www.dietmarkaiser.com

#### Vehicle case

#### Rear compartment

#### Reel MHR200

Cable - compressed air control of the robots

- 180 m hybrid robot cable
- Chrome steel drawer

#### Air compressor with filter and dryer

With 20 m spring-loaded reel instead of 9.0 m

#### Voltage transformer with distribution box 115 V / 230 V, 3000 Watt

- Incl. battery, for operating the PC, cable reel and TV camera
- Operation without diesel engine possible for up to two hours
- Continuous operation with diesel engine at idle speed
- Can be connected to an external 230 V mains supply

#### Water tank - VPT 1,000

- Capacity 1,000 litres
- Level sensor
- Vertical tank
- Filter package
- Drain to the rear with ball valve and Storz C-coupling
- With automatic filling system

www.dietmarkaiser.com Seite 5/9