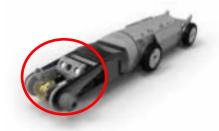

# Robot R160 T3 Basic robot Channel diameter 180-500 mm

- 500° rotation
- Air connection
- Angle sensor X-Y
- Rotation sensor
- Temperature monitoring

**WJ180 T3** - UHP precision waterjet cutting system For R160 basic robot Channel diameter 180-400 mm (without lifting unit)

- Up to 2200 bar
- Universal nozzle holder
- Nozzle rotation 100° LED Beleuchtung

www.dietmarkaiser.com Seite 6/9

**WJ190 T3** - UHP precision linkage water cutting system For R160 basic robot Channel diameter 180-700 mm